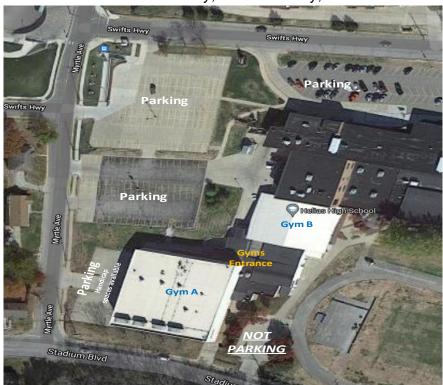

# **LSAM Basketball 2022 Gym Sites**

Registration & Team Photos: Faith Lutheran Church (Friday only)

Gym Site 1: Helias High School Gyms A&B (Saturday & Sunday) 1305 Swifts Hwy, Jefferson City, MO 65109