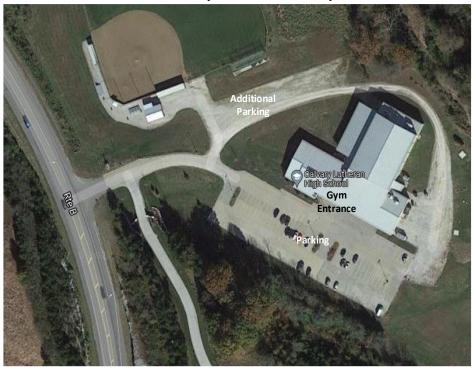

Gym Site 2: Trinity Lutheran School (Friday & Saturday) 812 Stadium Blvd, Jefferson City, MO 65109

Gym Site 3: Calvary Lutheran High School (Friday & Saturday) 2525 State Hwy B, Jefferson City, MO 65101