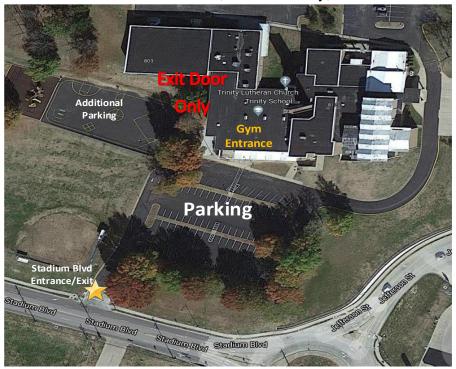

Gym Site 2: Trinity Lutheran School (Friday & Saturday) 812 Stadium Blvd, Jefferson City, MO 65109

Gym Site 3: Calvary Lutheran High School (Friday & Saturday) 2525 State Hwy B, Jefferson City, MO 65101