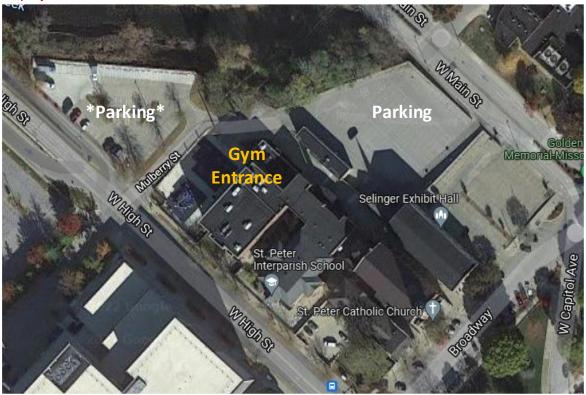

#### Gym Site 4: St. Peter Interparish School (Friday)

314 W High St, Jefferson City, MO 65101

\*\*PLEASE NOTE: Parking in the lot off high street (lot on the left in the photo) will not be allowed on Friday night until after 5:00pm. This is a State Employee lot and will be occupied by state employees until this time.