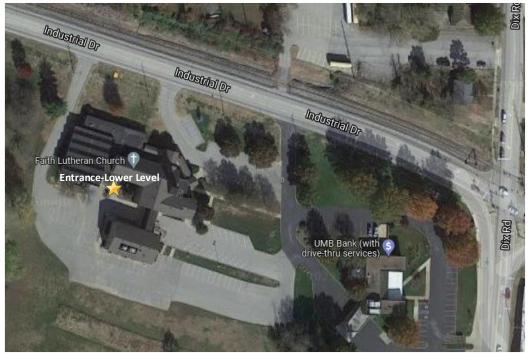

#### Registration – Begins at 2:30pm on Friday, February 18th

Team registration will take place Friday afternoon prior to the start of games at Faith Lutheran Church. A map is attached later in this packet showing where you can park and enter for registration. Coaches will check their teams in, and teams will take their team photo by our professional photographer. Fans and spectators will be able to buy weekend passes and programs.

# **LSAM Basketball 2022 Gym Sites**

Registration & Team Photos: Faith Lutheran Church (Friday only)

Gym Site 1: Helias High School Gyms A&B (Saturday & Sunday) 1305 Swifts Hwy, Jefferson City, MO 65109